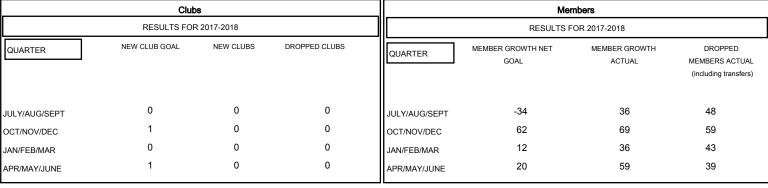

## GOALS AND ACTUAL NEW CLUBS CUMULATIVE

DEC

MEMBERSHIP DATA

JAN

1,201 (67.43%)

580 (32.57%)

| DROPPED CLUBS: 0 |     |
|------------------|-----|
| DROPPED MEMBERS  |     |
| DECEASED         | 38  |
| CLUB CANCELLED   | 0   |
| OTHER            | 151 |
| TOTAL            | 189 |

AUG

OCT

NOV

| 54 CLUBS OF 69 ADDED 1 OR MORE |  |
|--------------------------------|--|
| NEW MEMBERS                    |  |
|                                |  |
|                                |  |
|                                |  |