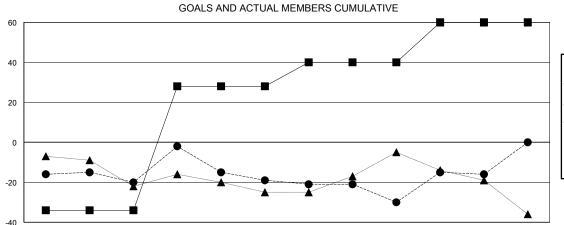

## GOALS AND ACTUAL NEW CLUBS CUMULATIVE

DEC

MEMBERSHIP DATA

JAN

1,201 (67.43%)

580 (32.57%)

| DROPPED CLUBS: 0 |     |
|------------------|-----|
| DROPPED MEMBERS  |     |
| DECEASED         | 38  |
| CLUB CANCELLED   | 0   |
| OTHER            | 151 |
| TOTAL            | 189 |

AUG

OCT

NOV

| 54 CLUBS OF 69 ADDED 1 OR MORE |  |
|--------------------------------|--|
| NEW MEMBERS                    |  |
|                                |  |
|                                |  |
|                                |  |